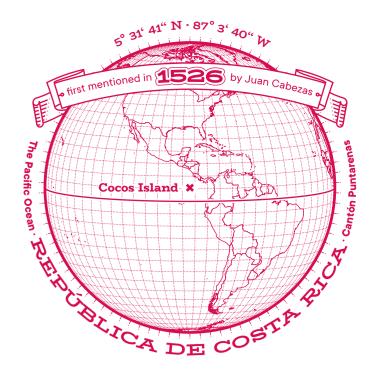

· \_\_\_\_· • • · \_\_\_\_

Throughout centuries this small and uninhabited as well as rather peaceful island in the pacific, far, far away from the coast has been entered by countless adventures and treasure hunters. Infamous pirates like Benito Bonito, Captain William Dampier, Edward Davis or Bennett Graham supposedly buried their treasures on that very island.