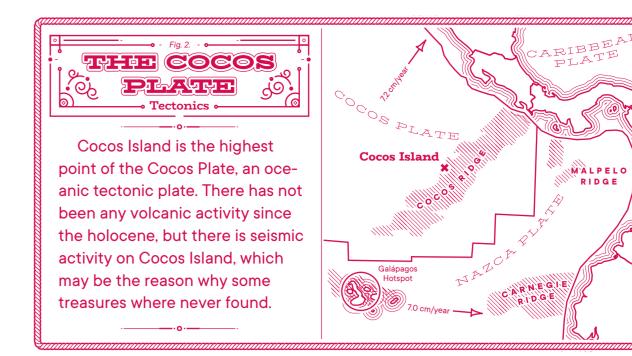

· \_\_\_\_· • • · \_\_\_\_

Throughout centuries this small and uninhabited as well as rather peaceful island in the pacific, far, far away from the coast has been entered by countless adventures and treasure hunters. Infamous pirates like Benito Bonito, Captain William Dampier, Edward Davis or Bennett Graham supposedly buried their treasures on that very island.