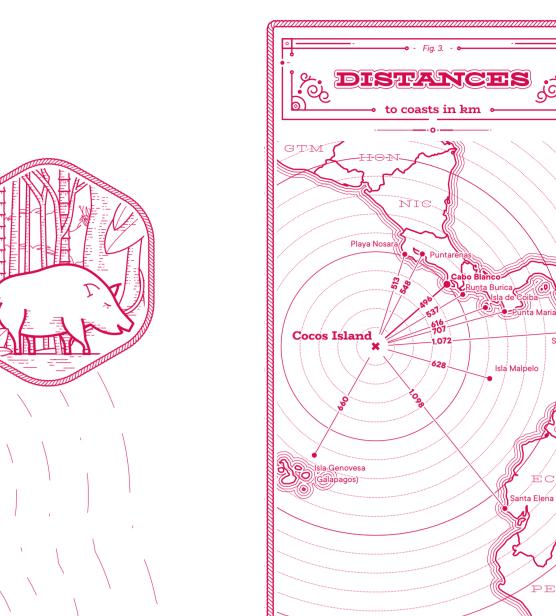

).0; ;::.(%).0; ;:::.(%).0; ;::.(%).0; ;::.(%).0; ;::.(%).0; ;::.(%).0; ;::.(%).0; ;::.(%).0; ;::.(%).0; ;::.(%).0; ;::.(%).0; ;::.(%).0; ;::.(%).0; ;::.(%).0; ;::.(%).0; ;::.(%).0; ;::.(%).0; ;::.(%).0; ;::.(%).0; ;::.(%).0; ;::.(%).0; ;::.(%).0; ;::.(%).0; ;::.(%).0; ;::.(%).0; ;::.(%).0; ;::.(%).0; ;::.(%).0; ;::.(%).0; ;::.(%).0; ;::.(%).0; ;::.(%).0; ;::.(%).0; ;::.(%).0; ;::.(%).0; ;::.(%).0; ;::.(%).0; ;::.(%).0; ;::.(%).0; ;::.(%).0; ;::.(%).0; ;::.(%).0; ;::.(%).0; ;::.(%).0; ;::.(%).0; ;::.(%).0; ;::.(%).0; ;::.(%).0; ;::.(%).0; ;::.(%).0; ;::.(%).0; ;::.(%).0; ;::.(%).0; ;::.(%).0; ;::.(%).0; ;::.(%).0; ;::.(%).0; ;::.(%).0; ;::.(%).0; ;::.(%).0; ;:::(%).0; ;::.(%).0; ;:::(%).0; ;:::(%).0; ;:::(%).0; ;:::(%).0; ;:::(%).0; ;:::(%).0; ;:::(%).0; ;:::(%).0; ;:::(%).0; ;::(%</u>